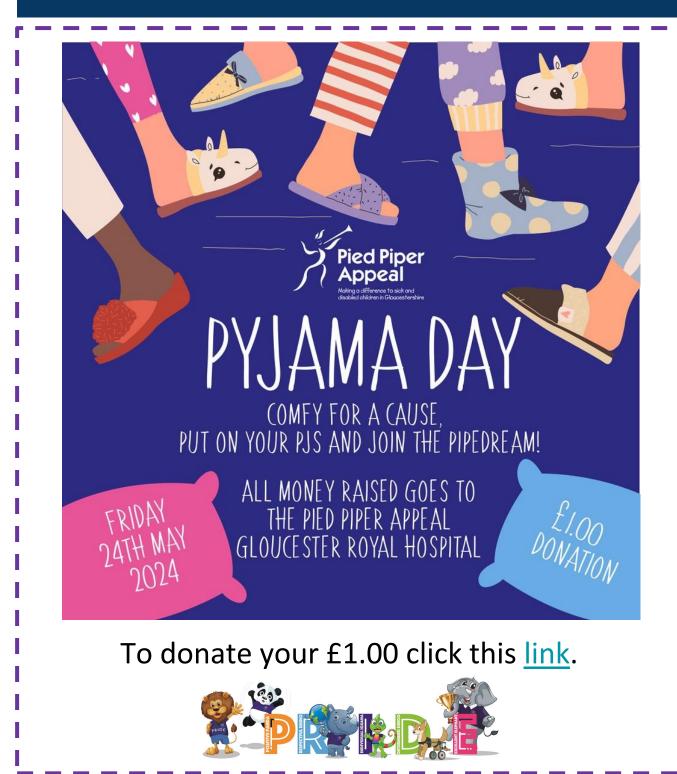

### **Pied Piper Pyjama Day**

### School Events

Thursday 23rd May – Whole Trust Trip to Cattle Country

Friday 24th May – Pied Piper pyjama day

Monday 27th May 2024- Friday 31st May 2024 – May HALF TERM

Monday 3RD June 2024 – Year 4 Multiplication check