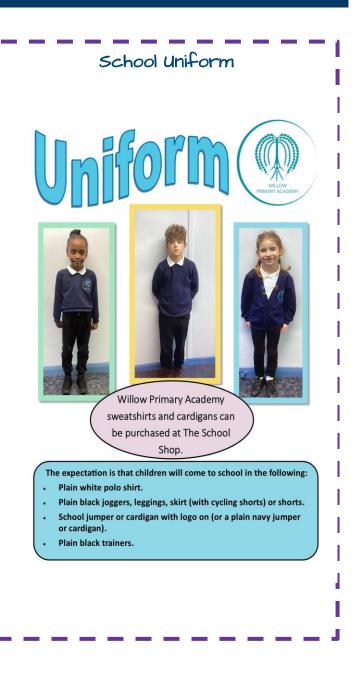

Safety Tip of the Week

#### Radicalisation

This week our safeguarding focus is on radicalisation. Radicalisation refers to the process by which a person comes to support terrorism and extremist ideologies associated with terrorist groups. Signs to look out for: The signs to look out for can include; being overly secretive about online viewing, expressing a 'them' and 'us' mentality, showing an aggressive and argumentative nature that is out of character and questioning their own faith and identity.The Channel programme uses the Prevent Strategy to help young people to understand and reverse their thoughts and ideas. For more information please look at the following websites:

https://learning.nspcc.org.uk/safeguarding-childprotection/radicalisation https://www.educateagainsthate.com/







PRIDE AWARDS!

These children have shown what it means to be:

- ★ Be Positive
- ★ Be Respectful
- ★ Be Individual
- ★ Be Determined
- ★ Be Excellent

PRIDE Award WINNERS ...

Acorn – Levi and Freddie Ash – Whole class certificate Birch – Whole class certificate Chestnut – Andrew and Bonnie Elm - Cameron and Alfie Maple – Sam and Jazmyn Oak – Whole class certificate

PRIDE Champions

Lexie

| Positivity Respect | Individuality | Determination | Excellence | willow.sandmat.uk

P·R·I·D·E





Each week teachers will nominate a star reader from their class. A star reader is someone who has shown progress in reading, shown enjoyment of reading someone who has overcome difficulties in reading or shares their love of reading with the class or a friend. At Willow Primary Academy, we know the