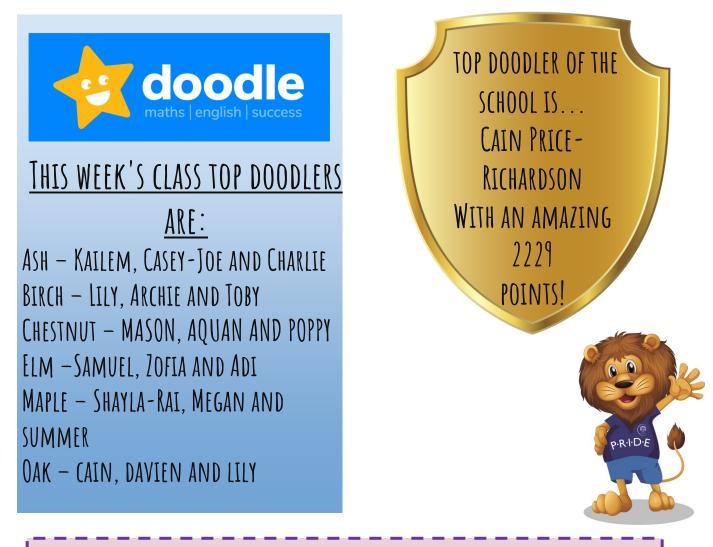

Each week teachers will monitor the activity on Doodle of the children in their class. They will look at the combined number of stars children have earned for all four of the Doodle apps.

Each week the top 3 Doodlers from each class will receive 10 extra PRIDE points to spend in the PRIDE shop.

Keep up the effort with the home learning. HAPPY DOODLING!!!