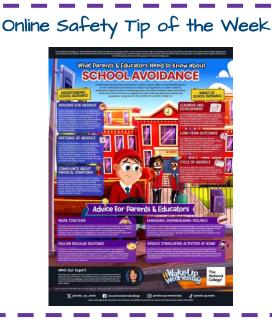

## Safeguarding Safety Tip of the Week

#### Radicalisation

This week our safeguarding focus is on radicalisation. Radicalisation refers to the process by which a person comes to support terrorism and extremist ideologies associated with terrorist groups. Signs to look out for: The signs to look out for can include; being overly secretive about online viewing, expressing a 'them' and 'us' mentality, showing an aggressive and argumentative nature that is out of character and questioning their own faith and identity.The Channel programme uses the Prevent Strategy to help young people to understand and reverse their thoughts and ideas. For more information please look at the following websites: