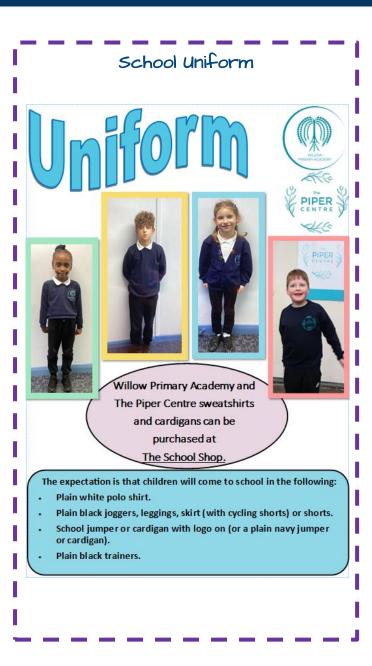

#### Willow's Learning!!!



Willows Week in Elm Class! He especially loved recorders on Tuesday!





#### **In Other News**





# PRIDE AWARDS!

These children have shown what it means to be:

- **★** Be Positive
- **★** Be Respectful
- **★** Be Individual
- **★** Be Determined
- **★** Be Excellent











STAR READER...



Each week teachers will nominate a star reader from their class. A star reader is someone who has shown progress in reading, shown enjoyment of reading someone who has overcome difficulties in reading or shares their love of reading with the class or a friend. At Willow Primary Academy, we know the key to knowledge is reading and we want to inspire a lifelong love of reading! Willow has a special surprise book for the Super Star Reader to take home, keep, read and enjoy!







# THIS WEEK'S CLASS TOP DOODLERS ARE:

ASH - ALFIE, JESSIE AND EZRA
BIRCH - KAILEM, CHARLIE AND HENRY
CHESTNUT -