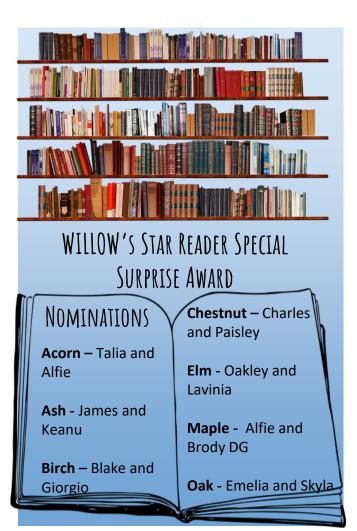

# PRIDE AWARDS!

These children have shown what it means to be:

- **★** Be Positive
- **★** Be Respectful
- **★** Be Individual
- **★** Be Determined
- **★** Be Excellent

STAR READER...

Each week teachers will nominate a star reader from their class. A star reader is someone who has shown progress in reading, shown enjoyment of reading someone who has overcome difficulties in reading or shares their love of reading with the class or a friend. At Willow Primary Academy, we know the key to knowledge is reading and we want to inspire a lifelong love of reading! Willow has a special surprise book for the Super Star Reader to take home, keep, read and enjoy!