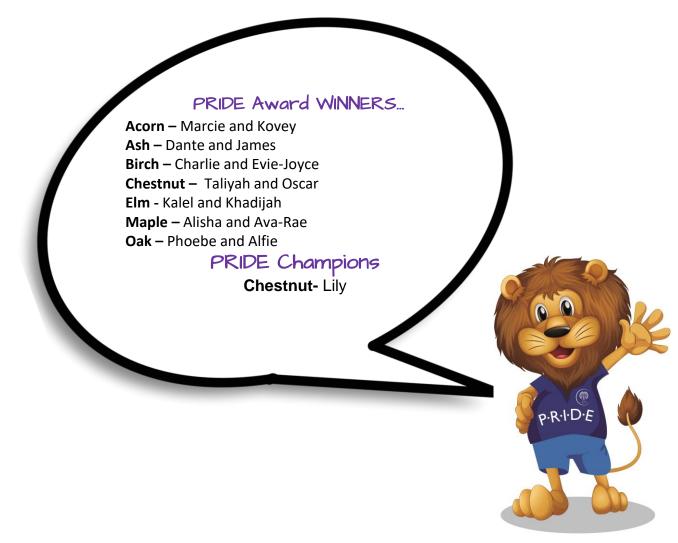

# PRIDE AWARDS!

These children have shown what it means to be:

- **★** Be Positive
- **★** Be Respectful
- **★** Be Individual
- **★** Be Determined
- **★** Be Excellent

STAR READER...

Each week teachers will nominate a star reader from their class. A star reader is someone who has shown progress in reading, shown enjoyment of reading someone who has overcome difficulties in reading or shares their love of reading with the class or a friend. At Willow Primary Academy, we know the key to knowledge is reading and we want to inspire a lifelong love of reading! Willow has a special surprise book for the Super Star Reader to take home, keep, read and enjoy!