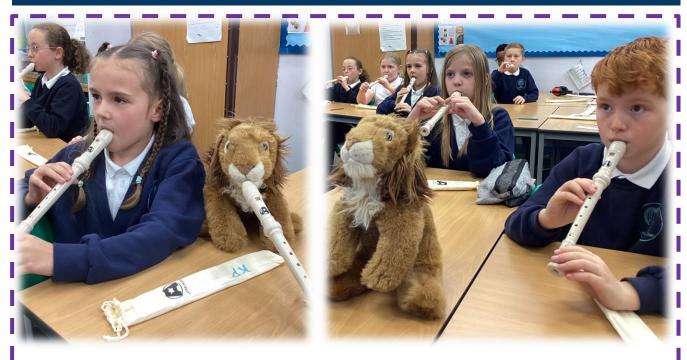

#### Willow's Learning!!!

Willows Week in Elm Class! He especially loved recorders on Tuesday!