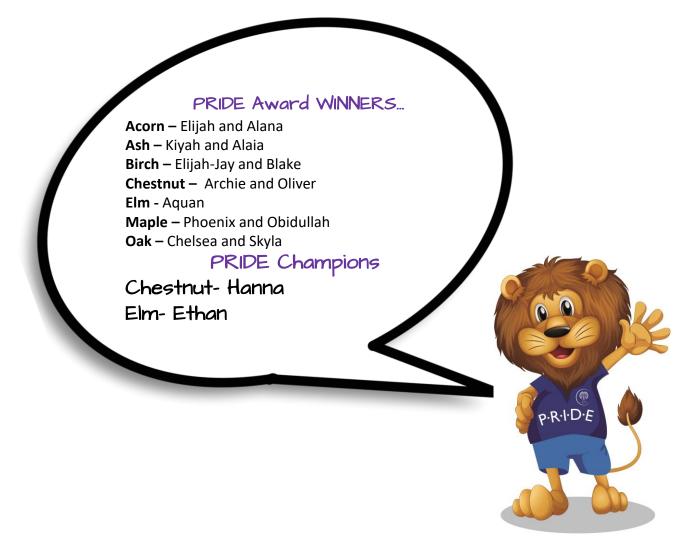

# PRIDE AWARDS!

These children have shown what it means to be:

- **★** Be Positive
- **★** Be Respectful
- **★** Be Individual
- ★ Be Determined
- **★** Be Excellent

Maple - Izobel and

Oak - Winter and

Lacey

**Emelia** 

Ash - Joseph and

**Birch** – Frances and Henry

Adam

STAR READER...

Each week teachers will nominate a star reader from their class. A star reader is someone who has shown progress in reading, shown enjoyment of reading someone who has overcome difficulties in reading or shares their love of reading with the class or a friend. At Willow Primary Academy, we know the key to knowledge is reading and we want to inspire a lifelong love of reading! Willow has a special surprise book for the Super Star Reader to take home, keep, read and enjoy!