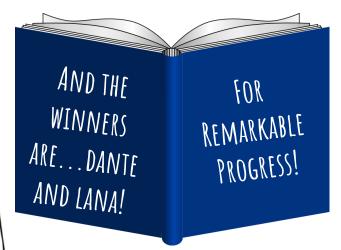

Each week teachers will nominate a star reader from their class. A star reader is someone who has shown progress in reading, shown enjoyment of reading someone who has overcome difficulties in reading or shares their love of reading with the class or a friend. At Willow Primary Academy, we know the key to knowledge is reading and we want to inspire a lifelong love of reading! Willow has a special surprise book for the Super Star Reader to take home, keep, read and enjoy!