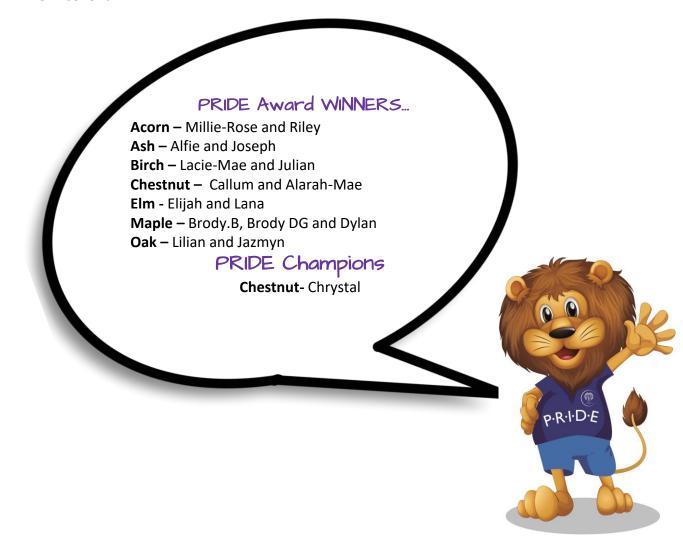

# PRIDE AWARDS!

These children have shown what it means to be:

- **★** Be Positive
- **★** Be Respectful
- **★** Be Individual
- ★ Be Determined
- **★** Be Excellent

### Nominations

**Acorn** –Lily and Matias

**Ash** - Ezra and Dante

**Birch** – Delilah and Zenaya **Chestnut** – Chelsea and Hanna

Elm - Keeley and Lana

Maple - Lilly and Calian

Oak - Alfie and Megan

STAR READER...