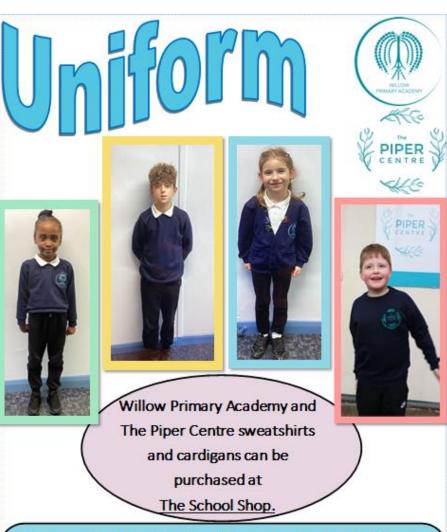

### School Uniform

The expectation is that children will come to school in the following:

- · Plain white polo shirt.
- Plain black joggers, leggings, skirt (with cycling shorts) or shorts.
- School jumper or cardigan with logo on (or a plain navy jumper or cardigan).
- Plain black trainers.