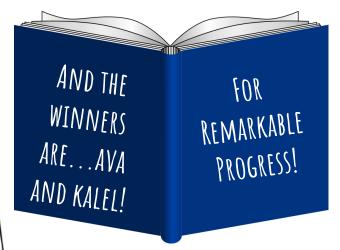

STAR READER...

Each week teachers will nominate a star reader from their class. A star reader is someone who has shown progress in reading, shown enjoyment of reading someone who has overcome difficulties in reading or shares their love of reading with the class or a friend. At Willow Primary Academy, we know the key to knowledge is reading and we want to inspire a lifelong love of reading! Willow has a special surprise book for the Super Star Reader to take home, keep, read and enjoy!