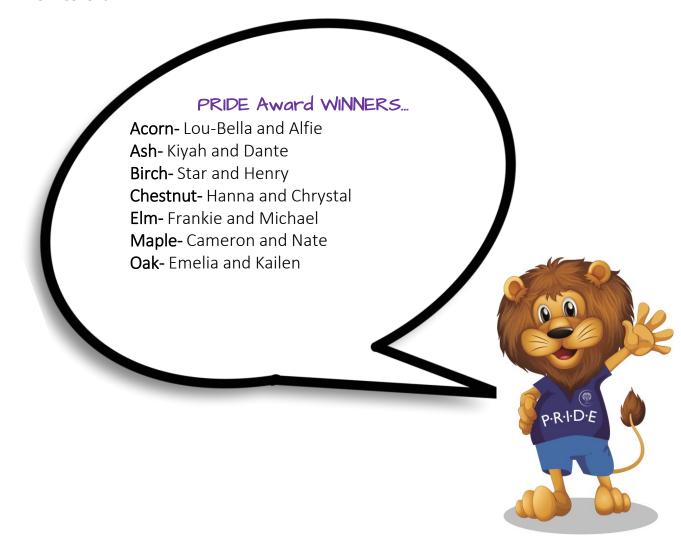

## PRIDE AWARDS!

These children have shown what it means to be:

- **★** Be Positive
- **★** Be Respectful
- ★ Be Individual
- ★ Be Determined
- **★** Be Excellent

#### Nominations

**Acorn** – Freddie and Riley

**Ash** - Jackson and Felipa

Birch – Kaylah-Jade and Shaylan Chestnut – Charles and Benji

Elm -Bonnie and Kalel

**Maple –** Ava and Lacey

**Oak -** Chelsea and Kelsie