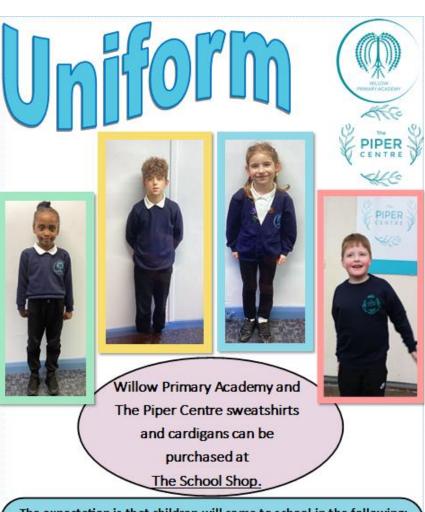

#### School Uniform

The expectation is that children will come to school in the following:

- · Plain white polo shirt.
- Plain black joggers, leggings, skirt (with cycling shorts) or shorts.
- School jumper or cardigan with logo on (or a plain navy jumper or cardigan).
- Plain black trainers.