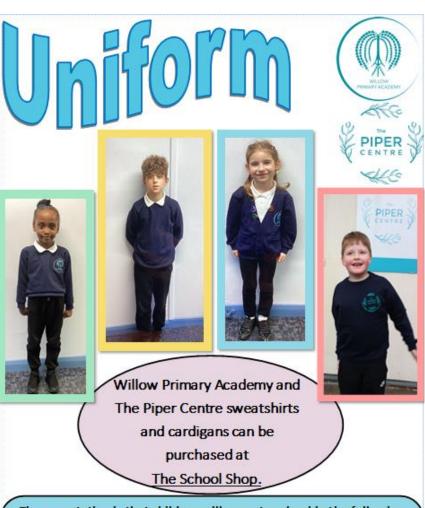

#### School Uniform

The expectation is that children will come to school in the following:

- · Plain white polo shirt.
- Plain black joggers, leggings, skirt (with cycling shorts) or shorts.
- School jumper or cardigan with logo on (or a plain navy jumper or cardigan).
- Plain black trainers.